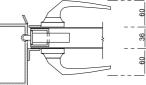

t for more details...

#### EMERGENCY EXIT HARDWARE

- E1 Push-bar Rim Panic Latch
- E2 Push-bar Vertical Panic Bolt
- E3 Push-Bar Mortice Panic Night-latch
- E4 Double Door Panic Set
- See separate data sheet for more details...



Mainstay Door - Security Application





Emergency Exit Option E1

Push-bar Rim Panic Latch

Security Option S1 Single 5-Lever Locking

#### **OPTIONAL EXTRAS**

- Heavy duty overhead door closer
- Door viewer
- Window/glazed panel with armoured glass
- Rockwool infill
- Louvered panel (full or half leaf)
- Infill panel above or to side of door leaf
- Powder coated finish



# EMMERSON INDUSTRIAL DOORS LIMITED

### PLAN SECTION – SINGLE LEAF DOOR





#### END SECTION



### SELECTED LOCKING DETAILS



BRITON DOUBLE PUSH-BAR PANIC BOLT (CENTRE DETAIL ONLY)





BRITON CYLINDER LOCK AND HANDLE TO OUTSIDE

BRITON PUSH-BAR PANIC LATCH TO INSIDE

Chubb 5-lever Mortice Sashlock With Kenrick Handles



# EMMERSON INDUSTRIAL DOORS LIMITED

Enterprise Way, Sherburn in Elmet, Leeds. LS25 6NA Tel: 01977 685566 Fax: 01977 681981 e-mail: sales@emmerson-doors.co.uk web: www.emmerson-doors.co.uk