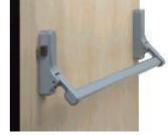

#### EMERGENCY EXIT HARDWARE

- E1 Push-bar Rim Panic Latch
- E2 Push-bar Vertical Panic Bolt
- E3 Push-Bar Mortice Panic Night-latch
- E4 Double Door Panic Set
- See separate data sheet for more details...

Mainstay Door - Security Application

Emergency Exit Option E1

Push-bar Rim Panic Latch

Security Option S1 Single 5-Lever Locking