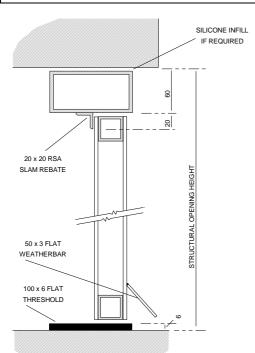

The door leaf is manufactured with an internal frame of  $31.8 \times 31.8 \times 1.6$ mm ERW box section, with 2mm mild steel plate to form the skin to both internal and external face.

The leaf is mounted in a purpose made frame manufactured from  $100 \times 50 \times 3.2$ mm mild steel RHS, with 25 x 23 x 3mm mild steel angle to form the slam rebate.

Threshold constructed from 100 x 6mm mild steel flat.

Door leaf and frame have a primed finish as standard, for painting in situ by others.

#### END SECTION