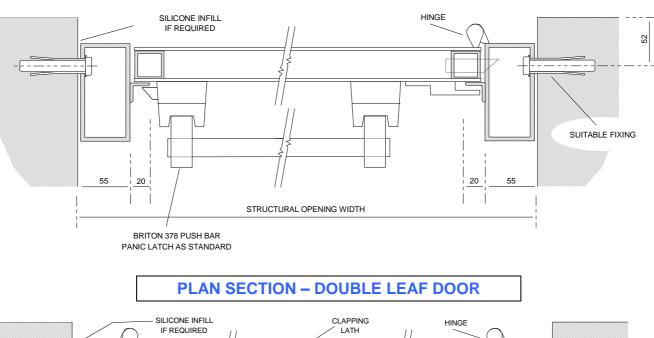

Locking
- S2 Double 5-Lever Locking
- S3 Triple 5-Lever Locking
- S4 Euro Cylinder Locking

See separate data sheet for more details...

#### EMERGENCY EXIT HARDWARE

- E1 Push-bar Rim Panic Latch
- E2 Push-bar Vertical Panic Bolt
- E3 Push-Bar Mortice Panic Night-latch
- E4 Double Door Panic Set
- See separate data sheet for more details...



Mainstay Door - Security Application





Emergency Exit Option E1

Push-bar Rim Panic Latch

Security Option S1 Single 5-Lever Locking

#### **OPTIONAL EXTRAS**

- Heavy duty overhead door closer
- Door viewer
- Window/glazed panel with armoured glass
- Rockwool infill
- Louvered panel (full or half leaf)
- Infill panel above or to side of door leaf
- Powder coated finish



# EMMERSON INDUSTRIAL DOORS LIMITED

### PLAN SECTION – SINGLE LEAF DOOR





#### END SECTION



### SELECTED LOCKING DETAILS



BRITON DOUBLE PUSH-BAR PANIC BOLT (CENTRE DETAIL ONLY)





BRITON CYLINDER LOCK AND HANDLE TO OUTSIDE

BRITON PUSH-BAR PANIC LATCH TO INSIDE

Chubb 5-lever Mortice Sashlock With Kenrick Handles



# EMMERSON INDUSTRIAL DOORS LIMITED

Enterprise Way, Sherburn in Elmet, Leeds. LS25 6NA Tel: 01977 685566 Fax: 01977 681981 e-mail: sales@emmerson-doors.co.uk web: www.emmerson-doors.co.uk