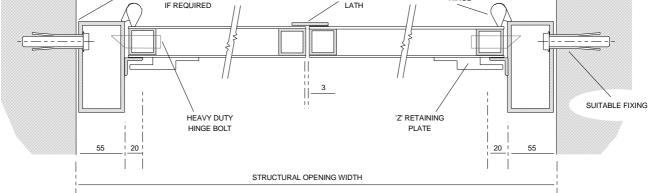

The door leaf is manufactured with an internal frame of  $31.8 \times 31.8 \times 1.6$ mm ERW box section, with 2mm mild steel plate to form the skin to both internal and external face.

The leaf is mounted in a purpose made frame manufactured from  $100 \times 50 \times 3.2$ mm mild steel RHS, with 25 x 23 x 3mm mild steel angle to form the slam rebate.

#### **GENERAL CONSTRUCTION**

- Heavy duty weld-on hinges
- Clapping lath
- Heavy duty hinge bolts
- Security / retaining Z-plates

### PLAN SECTION – SINGLE LEAF DOOR