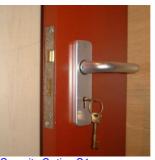

#### SECURITY HARDWARE

- S1 Single 5-Lever Locking
- S2 Double 5-Lever Locking
- S3 Triple 5-Lever Locking
- S4 Euro Cylinder Locking

See separate data sheet for more details...

### SELECTED LOCKING DETAILS

BRITON DOUBLE PUSH-BAR PANIC BOLT (CENTRE DETAIL ONLY)

BRITON CYLINDER LOCK AND HANDLE TO OUTSIDE

BRITON PUSH-BAR PANIC LATCH TO INSIDE

Chubb 5-lever Mortice Sashlock With Kenrick Handles