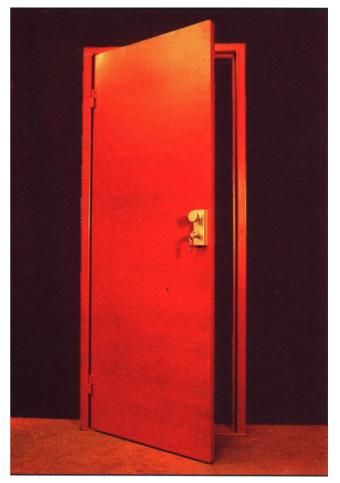

# **The MAINSTAY**

### **SECURITY / EMERGENCY EXIT STEEL DOOR SET**

#### DESCRIPTION

A substantially constructed steel security / emergency exit door, complete with frame, to suit individual opening requirements.

This door can be fitted with a variety of locking devices for security, and appropriate hardware to operate as an emergency exit door.